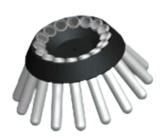

Net weight (without rotor): 62 KGS

Power supply: AC220~240V, 50/60HZ, 2A, 0.2KW

No.1 Fixed rotor

Capacity: 16 PCS Max speed: 2,400 rpm Max RCF: 1,520 xg

No.2 Swing out rotor

Capacity: 4 PCS. Max speed: 1,500 rpm Max RCF: 530 xg