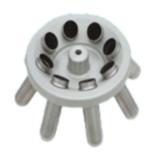

leration for choice. If ask for more programs please specially mentioned when place the order.
- Automatic troubleshooting with indication of error code and alarm on the screen.
- Wide choice of Swing rotors and angle rotors and adapters.
- With CE and ISO9001: 2008, ISO13485 certificate.



## **SPECIFICATION**

Speed range (rpm): 0-2400 rpm adjustable

Max capacity (ml): 16 pcs.

Rcf range (xg): 0-1520xg adjustable

Noise(dba): 58dB(A)

Time range: 1-99 minutes adjustable

Speed accuracy: ±20 rpm

Dimension(mm): 490x640x400 mm

Net weight (without rotor): 62 KGS

Power supply: AC220~240V, 50/60HZ, 2A, 0.2KW









No.1 Fixed rotor



Capacity: 16 PCS Max speed: 2,400 rpm Max RCF: 1,520 xg

No.2 Swing out rotor



Capacity: 4 PCS. Max speed: 1,500 rpm Max RCF: 530 xg

No.3 Fixed rotor



Capacity: 8 Max speed: 1,500 rpm Max RCF: 430 xg

## **OUR CONTACT**



salesmylabscale@gmail.com

www.mylabscale.com