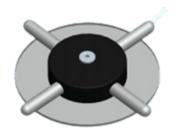

Net weight (without rotor): 62 KGS

Power supply: AC220~240V, 50/60HZ, 2A, 0.2KW

No.1 Fixed rotor

Capacity: 16 PCS Max speed: 2,400 rpm Max RCF: 1,520 xg

No.2 Swing out rotor

Capacity: 4 PCS. Max speed: 1,500 rpm Max RCF: 530 xg