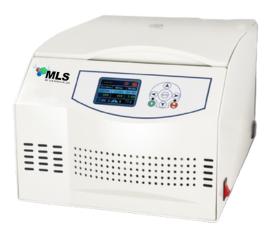

## Centrifuge ยี่ห้อ MLS รุ่น C20K100

- Microprocessor control with Brushless Motor.
- LCD Display the parameters of speed, timer, RCF, Program (Memory) information, Acceleration & Deceleration information and Error code information.
- Steel centrifuge body and stainless steel chamber are autoclaveable and resistant detergents and disinfection liquids.
- Gas hinge for lid drop protection.
- Safety Electrical lid interlock, door can not open when rotor is running and machine won't run when lid open and error code appears.
- Emergency lid lock release when power failure.
- Window on lid for speed calibration and noise measurement.
- Continuous operation, working continuous according the set time.
- 10 kinds of Program (Memory) and 10 kinds of Acceleration & Deceleration for choice. If ask for more programs please specially mentioned when place the order.
- Automatic troubleshooting with indication of error code and alarm on the screen.
- Wide choice of Swing rotors and angle rotors and adapters.
- With CE and ISO9001: 2008, ISO13485 certificate.

## **Specification**

Speed range (rpm): 0-20,000 rpm adjustable

Max capacity (ml): 4x100ml

Rcf range (xg): 0-27,800xg adjustable

Noise(dba): 58dB(A)

Time range: 1-99 minutes adjustable

Speed accuracy: ±20 r/min