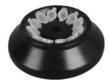

the screen.
- Wide choice of Swing rotors and angle rotors and adapters.
- With CE and ISO9001: 2008, ISO13485 certificate.

## Specification

| Speed range (rpm):          | 0-20,000 rpm adjustable        |
|-----------------------------|--------------------------------|
| Max capacity (ml):          | 4x100ml                        |
| Rcf range (xg):             | 0-27,800xg adjustable          |
| Noise(dba):                 | 58dB(A)                        |
| Time range:                 | 1-99 minutes adjustable        |
| Speed accuracy:             | ±20 r/min                      |
| Dimension(mm):              | 330x435x340 mm                 |
| Net weight (without rotor): | 28 KGS                         |
| Power supply:               | AC220~240V, 50/60HZ, 5A, 0.5KW |









Capacity:12x0.5ml Max speed:20000rpm Max RCF:20380xg

#### No.4 Fixed rotor



Capacity:48x0.5ml Max speed:16000rpm Max RCF:21900xg

#### No.7 Fixed rotor



Capacity:6x50ml Max speed:13000rpm Max RCF:18550xg

### No.10 Fixed rotor



Capacity:10x15ml (Conical) Max speed:11000rpm Max RCF:13960xg



No.2 Fixed rotor

Capacity:12x1.5/2.2ml Max speed:20000rpm Max RCF:27800xg

#### No.5 Fixed rotor



Capacity:48x0.5ml Max speed:16000rpm Max RCF:17780xg

#### No.8 Fixed rotor



Capacity:4x100ml Max speed:11000rpm Max RCF:13280xg

#### No.11 Fixed rotor



Capacity:12x15ml (Round) Max speed:11000rpm Max RCF:13960xg

#### No.3 Fixed rotor



Capacity:24x1.5/2.2ml speed:16000rpm Max RCF:23800xg

#### No.6 Fixed rotor



Capacity:12x10ml Max speed:15000rpm Max RCF:19910xg

#### No.9 Fixed rotor