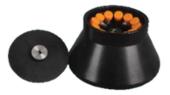

---|--------------------------------|
| Max capacity (ml):          | 4x100ml                        |
| Rcf range (xg):             | 0-27,800xg adjustable          |
| Noise(dba):                 | 58dB(A)                        |
| Time range:                 | 1-99 minutes adjustable        |
| Speed accuracy:             | ±20 r/min                      |
| Dimension(mm):              | 330x435x340 mm                 |
| Net weight (without rotor): | 28 KGS                         |
| Power supply:               | AC220~240V, 50/60HZ, 5A, 0.5KW |









Capacity:12x0.5ml Max speed:20000rpm Max RCF:20380xg

#### No.4 Fixed rotor



Capacity:48x0.5ml Max speed:16000rpm Max RCF:21900xg

#### No.7 Fixed rotor



Capacity:6x50ml Max speed:13000rpm Max RCF:18550xg

### No.10 Fixed rotor



Capacity:10x15ml (Conical) Max speed:11000rpm Max RCF:13960xg



No.2 Fixed rotor

Capacity:12x1.5/2.2ml Max speed:20000rpm Max RCF:27800xg

#### No.5 Fixed rotor



Capacity:48x0.5ml Max speed:16000rpm Max RCF:17780xg

#### No.8 Fixed rotor



Capacity:4x100ml Max speed:11000rpm Max RCF:13280xg

#### No.11 Fixed rotor



Capacity:12x15ml (Round) Max speed:11000rpm Max RCF:13960xg

#### No.3 Fixed rotor



Capacity:24x1.5/2.2ml speed:16000rpm Max RCF:23800xg

#### No.6 Fixed rotor



Capacity:12x10ml Max speed:15000rpm Max RCF:19910xg

#### No.9 Fixed rotor



Capacity:48x1.5/2ml Max speed:13000rpm Max RCF:17980xg

# Contact

𝔅 087 - 8718915
➡ salesmylabscale@gmail.com
♥ www.mylabscale.com
♠ @mylab