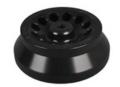

| 4x100ml                        |
| Rcf range (xg):             | 0-27,800xg adjustable          |
| Noise(dba):                 | 58dB(A)                        |
| Time range:                 | 1-99 minutes adjustable        |
| Speed accuracy:             | ±20 r/min                      |
| Dimension(mm):              | 330x435x340 mm                 |
| Net weight (without rotor): | 28 KGS                         |
| Power supply:               | AC220~240V, 50/60HZ, 5A, 0.5KW |









Capacity:12x0.5ml Max speed:20000rpm Max RCF:20380xg

#### No.4 Fixed rotor



Capacity:48x0.5ml Max speed:16000rpm Max RCF:21900xg

#### No.7 Fixed rotor



Capacity:6x50ml Max speed:13000rpm Max RCF:18550xg

### No.10 Fixed rotor



Capacity:10x15ml (Conical) Max speed:11000rpm Max RCF:13960xg



No.2 Fixed rotor

Capacity:12x1.5/2.2ml Max speed:20000rpm Max RCF:27800xg

#### No.5 Fixed rotor



Capacity:48x0.5ml Max speed:16000rpm Max RCF:17780xg

#### No.8 Fixed rotor



Capacity:4x100ml Max speed:11000rpm Max RCF:13280xg

#### No.11 Fixed rotor



Capacity:12x15ml (Round) Max speed:11000rpm Max RCF:13960xg

#### No.3 Fixed rotor



Capacity:24x1.5/2.2ml speed:16000rpm Max RCF:23800xg

#### No.6 Fixed rotor



Capacity:12x10ml Max speed:15000rpm Max RCF:19910xg

#### No.9 Fixed rotor



Capacity:48x1.5/2ml Max speed:13000rpm Max RCF:17980xg

# Contact

𝔅 087 - 8718915
➡ salesmylabscale@gmail.com
♥ www.mylabscale.com
♠ @mylab