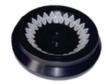

|
| Noise(dba):                 | 58dB(A)                        |
| Time range:                 | 1-99 minutes adjustable        |
| Speed accuracy:             | ±20 r/min                      |
| Dimension(mm):              | 330x435x340 mm                 |
| Net weight (without rotor): | 28 KGS                         |
| Power supply:               | AC220~240V, 50/60HZ, 5A, 0.5KW |









Capacity:12x0.5ml Max speed:20000rpm Max RCF:20380xg

#### No.4 Fixed rotor



Capacity:48x0.5ml Max speed:16000rpm Max RCF:21900xg

#### No.7 Fixed rotor



Capacity:6x50ml Max speed:13000rpm Max RCF:18550xg

### No.10 Fixed rotor



Capacity:10x15ml (Conical) Max speed:11000rpm Max RCF:13960xg



No.2 Fixed rotor

Capacity:12x1.5/2.2ml Max speed:20000rpm Max RCF:27800xg

#### No.5 Fixed rotor



Capacity:48x0.5ml Max speed:16000rpm Max RCF:17780xg

#### No.8 Fixed rotor



Capacity:4x100ml Max speed:11000rpm Max RCF:13280xg

#### No.11 Fixed rotor



Capacity:12x15ml (Round) Max speed:11000rpm Max RCF:13960xg

#### No.3 Fixed rotor



Capacity:24x1.5/2.2ml speed:16000rpm Max RCF:23800xg

#### No.6 Fixed rotor



Capacity:12x10ml Max speed:15000rpm Max RCF:19910xg

#### No.9 Fixed rotor



Capacity:48x1.5/2ml Max speed:13000rpm Max RCF:17980xg

# Contact

𝔅 087 - 8718915
➡ salesmylabscale@gmail.com
♥ www.mylabscale.com
♠ @mylab