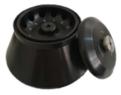

| ±20 r/min                      |
| Dimension(mm):              | 330x435x340 mm                 |
| Net weight (without rotor): | 28 KGS                         |
| Power supply:               | AC220~240V, 50/60HZ, 5A, 0.5KW |









Capacity:12x0.5ml Max speed:20000rpm Max RCF:20380xg

#### No.4 Fixed rotor



Capacity:48x0.5ml Max speed:16000rpm Max RCF:21900xg

#### No.7 Fixed rotor



Capacity:6x50ml Max speed:13000rpm Max RCF:18550xg

### No.10 Fixed rotor



Capacity:10x15ml (Conical) Max speed:11000rpm Max RCF:13960xg



No.2 Fixed rotor

Capacity:12x1.5/2.2ml Max speed:20000rpm Max RCF:27800xg

#### No.5 Fixed rotor



Capacity:48x0.5ml Max speed:16000rpm Max RCF:17780xg

#### No.8 Fixed rotor



Capacity:4x100ml Max speed:11000rpm Max RCF:13280xg

#### No.11 Fixed rotor



Capacity:12x15ml (Round) Max speed:11000rpm Max RCF:13960xg

#### No.3 Fixed rotor



Capacity:24x1.5/2.2ml speed:16000rpm Max RCF:23800xg

#### No.6 Fixed rotor



Capacity:12x10ml Max speed:15000rpm Max RCF:19910xg

#### No.9 Fixed rotor



Capacity:48x1.5/2ml Max speed:13000rpm Max RCF:17980xg

# Contact

𝔅 087 - 8718915
➡ salesmylabscale@gmail.com
♥ www.mylabscale.com
♠ @mylab