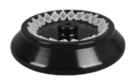

#### No.4 Fixed rotor

Capacity:48x0.5ml Max speed:16000rpm Max RCF:21900xg

#### No.5 Fixed rotor

Capacity:48x0.5ml Max speed:16000rpm Max RCF:17780xg