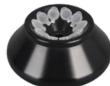

### No.10 Fixed rotor

Capacity:10x15ml (Conical) Max speed:11000rpm Max RCF:13960xg

No.2 Fixed rotor

Capacity:12x1.5/2.2ml Max speed:20000rpm Max RCF:27800xg