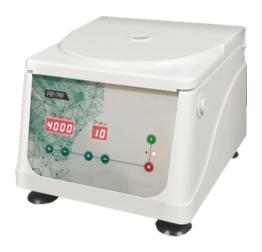

# **CENTRIFUGE** ยี่ห้อ MLS รุ่น C4K15

- Features:
- Microprocessor control with AC brushless motor.
- LCD display the parameters of speed, timer, RCF, error information.
- ABS Centrifuge body and in light weight.
- Safety electrical lid interlock, machine won't run when lid open and error code appears.
- Emergency lid lock release when power failure.
- Window on lid for speed calibration and noise measurement.
- Continuous operation, working continuous according the set time.
- Automatic troubleshooting with indication of error code and alarm on the screen.
- Wide choice of rotors and adapters.
- With CE and ISO9001:2008, ISO13485 certificate.

# **Specification**

Speed range (rpm): 0-4,000 rpm adjustable

Max capacity (ml): 8 x 15 ml

RCF range (x g): 0-2,200 x g adjustable

Noise (dB): 58 dB

Time range: 1-99 minutes adjustable

Speed accuracy (rpm): ±20 rpm