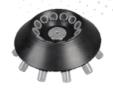

Speed range (rpm): 0 - 4,000 rpm adjustable

Max capacity (ml): 6x50 ml

Rcf range (xg): 0-2,700xg adjustable

Noise(dba): 58dB(A)

Time range: 1-99 minutes adjustable

Speed accuracy: ±20 r/min

Dimension(mm): 460x350x265 mm

Net weight (without rotor): 24 KG

Power supply: AC220~240V, 50/60HZ, 2A, 0.2KW









#### 1.Fixed rotor



Capacity: 12x10 ml Max speed: 4000 rpm Max RCF: 2100xg

#### 4.Fixed rotor



Capacity: 18x10 ml Max speed: 4000 rpm Max RCF: 2240xg

#### 7.Fixed rotor



Capacity: 6x50ml Max speed: 4000 rpm Max RCF: 2200 xg

#### 2.Fixed rotor



Capacity: 12x15 ml speed: 4000rpm Max RCF: 2500 xg

#### 5.Fixed rotor



Capacity: 24x10 ml Max speed: 4000 rpm Max RCF: 2600xg

### 8.Fixed rotor



Capacity: 4x100 ml Max speed: 4000 rpm Max RCF: 2100 xg

#### 3.Fixed rotor



Capacity: 12x20 ml Max speed: 4000 rpm Max RCF: 2510xg

#### 6.Fixed rotor



Capacity: 24x15ml Max speed: 4000 rpm Max RCF: 2700xg

# 9.Swing out rotor



Capacity: 12x10 ml Max speed: 4000 rpm Max RCF: 2600 xg

#### 10.Swing out rotor



Capacity: 8x15ml Max speed: 5000rpm Max RCF: 2690 xg

#### 11.Swing out rotor



Capacity: 4x50 ml Max speed: 4000rpm Max RCF: 2420 xg

#### 12.Swing out rotor



Capacity: 16x10 ml Max speed: 4000 rpm Max RCF: 2690 xg

## 13.Swing out rotor



Capacity: 4x100 ml Max speed: 4000 rpm Max RCF: 2690 xg