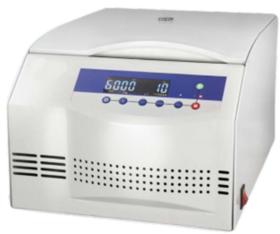

# Centrifuge ยี่ห้อ MLS รุ่น C4K50

- Microprocessor control with Brushless Motor.
- LCD Display the parameters of speed, timer, RCF, Program (Memory) information, Acceleration & Deceleration information and Error code information.
- Steel centrifuge body and stainless steel chamber are autoclaveable and resistant detergents and disinfection liquids.
- Gas hinge for lid drop protection.
- Safety Electrical lid interlock, door can not open when rotor is running and machine won't run when lid open and error code appears.
- Emergency lid lock release when power failure.
- Window on lid for speed calibration and noise measurement.
- Continuous operation, working continuous according the set time.
- 9 kinds of Program (Memory) and 10 kinds of Acceleration & Decelerationfor choice. If ask for more programs please specially mentioned when place the order.
- Automatic troubleshooting with indication of error code and alarm on the screen.
- Wide choice of Swing rotors and angle rotors and adapters.
- With CE and ISO9001: 2008, ISO13485 certificate.

# **Specification**

Speed range (rpm): 0 - 4,000 rpm adjustable

Max capacity (ml): 6x50 ml

Rcf range (xg): 0-2,700xg adjustable

Noise(dba): 58dB(A)

Time range: 1-99 minutes adjustable

Speed accuracy: ±20 r/min

Dimension(mm): 460x350x265 mm

Net weight (without rotor): 24 KG

Power supply: AC220~240V, 50/60HZ, 2A, 0.2KW