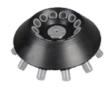

#### 4.Fixed rotor

Capacity: 18x10 ml Max speed: 4000 rpm Max RCF: 2240xg

#### 5.Fixed rotor

Capacity: 24x10 ml Max speed: 4000 rpm Max RCF: 2600xg

#### 6.Fixed rotor

Capacity: 24x15ml Max speed: 4000 rpm Max RCF: 2700xg