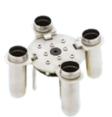

rotor



Capacity: 6x50ml Max speed: 4000 rpm Max RCF: 2200 xg

#### 2.Fixed rotor



Capacity: 12x15 ml speed: 4000rpm Max RCF: 2500 xg

#### 5.Fixed rotor



Capacity: 24x10 ml Max speed: 4000 rpm Max RCF: 2600xg

### 8.Fixed rotor



Capacity: 4x100 ml Max speed: 4000 rpm Max RCF: 2100 xg

#### 3.Fixed rotor



Capacity: 12x20 ml Max speed: 4000 rpm Max RCF: 2510xg

#### 6.Fixed rotor



Capacity: 24x15ml Max speed: 4000 rpm Max RCF: 2700xg

# 9.Swing out rotor



Capacity: 12x10 ml Max speed: 4000 rpm Max RCF: 2600 xg

#### 10.Swing out rotor



Capacity: 8x15ml Max speed: 5000rpm Max RCF: 2690 xg

#### 11.Swing out rotor



Capacity: 4x50 ml Max speed: 4000rpm Max RCF: 2420 xg

#### 12.Swing out rotor



Capacity: 16x10 ml Max speed: 4000 rpm Max RCF: 2690 xg

## 13.Swing out rotor



Capacity: 4x100 ml Max speed: 4000 rpm Max RCF: 2690 xg