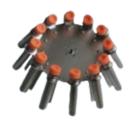

s adjustable

Speed accuracy: ±20 r/min

Dimension(mm): 460x350x265 mm

Net weight (without rotor): 24 KG

Power supply: AC220~240V, 50/60HZ, 2A, 0.2KW









#### 1.Fixed rotor



Capacity: 12x10 ml Max speed: 4000 rpm Max RCF: 2100xg

#### 4.Fixed rotor



Capacity: 18x10 ml Max speed: 4000 rpm Max RCF: 2240xg

#### 7.Fixed rotor



Capacity: 6x50ml Max speed: 4000 rpm Max RCF: 2200 xg

#### 2.Fixed rotor



Capacity: 12x15 ml speed: 4000rpm Max RCF: 2500 xg

#### 5.Fixed rotor



Capacity: 24x10 ml Max speed: 4000 rpm Max RCF: 2600xg

### 8.Fixed rotor



Capacity: 4x100 ml Max speed: 4000 rpm Max RCF: 2100 xg

#### 3.Fixed rotor



Capacity: 12x20 ml Max speed: 4000 rpm Max RCF: 2510xg

#### 6.Fixed rotor



Capacity: 24x15ml Max speed: 4000 rpm Max RCF: 2700xg

# 9.Swing out rotor



Capacity: 12x10 ml Max speed: 4000 rpm Max RCF: 2600 xg

#### 10.Swing out rotor



Capacity: 8x15ml Max speed: 5000rpm Max RCF: 2690 xg

#### 11.Swing out rotor



Capacity: 4x50 ml Max speed: 4000rpm Max RCF: 2420 xg

#### 12.Swing out rotor



Capacity: 16x10 ml Max speed: 4000 rpm Max RCF: 2690 xg

## 13.Swing out rotor



Capacity: 4x100 ml Max speed: 4000 rpm Max RCF: 2690 xg