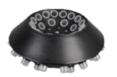

#### 1.Fixed rotor

Capacity: 12x10 ml Max speed: 4000 rpm Max RCF: 2100xg

#### 2.Fixed rotor

Capacity: 12x15 ml speed: 4000rpm Max RCF: 2500 xg

#### 3.Fixed rotor

Capacity: 12x20 ml Max speed: 4000 rpm Max RCF: 2510xg