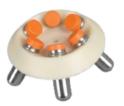

# 9.Swing out rotor

Capacity: 12x10 ml Max speed: 4000 rpm Max RCF: 2600 xg

#### 12.Swing out rotor

Capacity: 16x10 ml Max speed: 4000 rpm Max RCF: 2690 xg