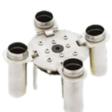

1.Fixed rotor



Capacity: 12x10 ml Max speed: 4000 rpm Max RCF: 2100xg

#### 4.Fixed rotor



Capacity: 18x10 ml Max speed: 4000 rpm Max RCF: 2240xg

#### 7.Fixed rotor



Capacity: 6x50ml Max speed: 4000 rpm Max RCF: 2200 xg

#### 2.Fixed rotor



Capacity: 12x15 ml speed: 4000rpm Max RCF: 2500 xg

#### 5.Fixed rotor



Capacity: 24x10 ml Max speed: 4000 rpm Max RCF: 2600xg

### 8.Fixed rotor



Capacity: 4x100 ml Max speed: 4000 rpm Max RCF: 2100 xg

#### 3.Fixed rotor



Capacity: 12x20 ml Max speed: 4000 rpm Max RCF: 2510xg

#### 6.Fixed rotor



Capacity: 24x15ml Max speed: 4000 rpm Max RCF: 2700xg

# 9.Swing out rotor



Capacity: 12x10 ml Max speed: 4000 rpm Max RCF: 2600 xg

#### 10.Swing out rotor



Capacity: 8x15ml Max speed: 5000rpm Max RCF: 2690 xg

#### 11.Swing out rotor



Capacity: 4x50 ml Max speed: 4000rpm Max RCF: 2420 xg

#### 12.Swing out rotor



Capacity: 16x10 ml Max speed: 4000 rpm Max RCF: 2690 xg

## 13.Swing out rotor



Capacity: 4x100 ml Max speed: 4000 rpm Max RCF: 2690 xg