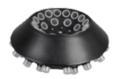

#### 1.Fixed rotor

Capacity: 12x10 ml Max speed: 4000 rpm Max RCF: 2100xg

#### 2.Fixed rotor

Capacity: 12x15 ml speed: 4000rpm Max RCF: 2500 xg

#### 3.Fixed rotor

Capacity: 12x20 ml Max speed: 4000 rpm Max RCF: 2510xg