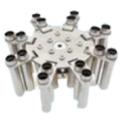

ixed rotor



Capacity: 18x10 ml Max speed: 4000 rpm Max RCF: 2240xg

#### 7.Fixed rotor



Capacity: 6x50ml Max speed: 4000 rpm Max RCF: 2200 xg

#### 2.Fixed rotor



Capacity: 12x15 ml speed: 4000rpm Max RCF: 2500 xg

#### 5.Fixed rotor



Capacity: 24x10 ml Max speed: 4000 rpm Max RCF: 2600xg

### 8.Fixed rotor



Capacity: 4x100 ml Max speed: 4000 rpm Max RCF: 2100 xg

#### 3.Fixed rotor



Capacity: 12x20 ml Max speed: 4000 rpm Max RCF: 2510xg

#### 6.Fixed rotor



Capacity: 24x15ml Max speed: 4000 rpm Max RCF: 2700xg

# 9.Swing out rotor



Capacity: 12x10 ml Max speed: 4000 rpm Max RCF: 2600 xg

#### 10.Swing out rotor



Capacity: 8x15ml Max speed: 5000rpm Max RCF: 2690 xg

#### 11.Swing out rotor



Capacity: 4x50 ml Max speed: 4000rpm Max RCF: 2420 xg

#### 12.Swing out rotor



Capacity: 16x10 ml Max speed: 4000 rpm Max RCF: 2690 xg

## 13.Swing out rotor



Capacity: 4x100 ml Max speed: 4000 rpm Max RCF: 2690 xg