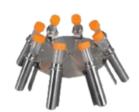

without rotor): 24 KG

Power supply: AC220~240V, 50/60HZ, 2A, 0.2KW









#### 1.Fixed rotor



Capacity: 12x10 ml Max speed: 4000 rpm Max RCF: 2100xg

#### 4.Fixed rotor



Capacity: 18x10 ml Max speed: 4000 rpm Max RCF: 2240xg

#### 7.Fixed rotor



Capacity: 6x50ml Max speed: 4000 rpm Max RCF: 2200 xg

#### 2.Fixed rotor



Capacity: 12x15 ml speed: 4000rpm Max RCF: 2500 xg

#### 5.Fixed rotor



Capacity: 24x10 ml Max speed: 4000 rpm Max RCF: 2600xg

### 8.Fixed rotor



Capacity: 4x100 ml Max speed: 4000 rpm Max RCF: 2100 xg

#### 3.Fixed rotor



Capacity: 12x20 ml Max speed: 4000 rpm Max RCF: 2510xg

#### 6.Fixed rotor



Capacity: 24x15ml Max speed: 4000 rpm Max RCF: 2700xg

# 9.Swing out rotor



Capacity: 12x10 ml Max speed: 4000 rpm Max RCF: 2600 xg

#### 10.Swing out rotor



Capacity: 8x15ml Max speed: 5000rpm Max RCF: 2690 xg

#### 11.Swing out rotor



Capacity: 4x50 ml Max speed: 4000rpm Max RCF: 2420 xg

#### 12.Swing out rotor



Capacity: 16x10 ml Max speed: 4000 rpm Max RCF: 2690 xg

## 13.Swing out rotor



Capacity: 4x100 ml Max speed: 4000 rpm Max RCF: 2690 xg