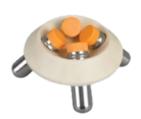

pters.
- With CE and ISO9001: 2008, ISO13485 certificate.

# **Specification**

Speed range (rpm): 0 - 4,000 rpm adjustable

Max capacity (ml): 6x50 ml

Rcf range (xg): 0-2,700xg adjustable

Noise(dba): 58dB(A)

Time range: 1-99 minutes adjustable

Speed accuracy: ±20 r/min

Dimension(mm): 460x350x265 mm

Net weight (without rotor): 24 KG

Power supply: AC220~240V, 50/60HZ, 2A, 0.2KW









#### 1.Fixed rotor



Capacity: 12x10 ml Max speed: 4000 rpm Max RCF: 2100xg

#### 4.Fixed rotor



Capacity: 18x10 ml Max speed: 4000 rpm Max RCF: 2240xg

#### 7.Fixed rotor



Capacity: 6x50ml Max speed: 4000 rpm Max RCF: 2200 xg

#### 2.Fixed rotor



Capacity: 12x15 ml speed: 4000rpm Max RCF: 2500 xg

#### 5.Fixed rotor



Capacity: 24x10 ml Max speed: 4000 rpm Max RCF: 2600xg

### 8.Fixed rotor



Capacity: 4x100 ml Max speed: 4000 rpm Max RCF: 2100 xg

#### 3.Fixed rotor



Capacity: 12x20 ml Max speed: 4000 rpm Max RCF: 2510xg

#### 6.Fixed rotor



Capacity: 24x15ml Max speed: 4000 rpm Max RCF: 2700xg

# 9.Swing out rotor



Capacity: 12x10 ml Max speed: 4000 rpm Max RCF: 2600 xg

#### 10.Swing out rotor



Capacity: 8x15ml Max speed: 5000rpm Max RCF: 2690 xg

#### 11.Swing out rotor



Capacity: 4x50 ml Max speed: 4000rpm Max RCF: 2420 xg

#### 12.Swing out rotor



Capacity: 16x10 ml Max speed: 4000 rpm Max RCF: 2690 xg

## 13.Swing out rotor



Capacity: 4x100 ml Max speed: 4000 rpm Max RCF: 2690 xg