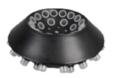

range (xg): 0-2,700xg adjustable

Noise(dba): 58dB(A)

Time range: 1-99 minutes adjustable

Speed accuracy: ±20 r/min

Dimension(mm): 460x350x265 mm

Net weight (without rotor): 24 KG

Power supply: AC220~240V, 50/60HZ, 2A, 0.2KW









#### 1.Fixed rotor



Capacity: 12x10 ml Max speed: 4000 rpm Max RCF: 2100xg

#### 4.Fixed rotor



Capacity: 18x10 ml Max speed: 4000 rpm Max RCF: 2240xg

#### 7.Fixed rotor



Capacity: 6x50ml Max speed: 4000 rpm Max RCF: 2200 xg

#### 2.Fixed rotor



Capacity: 12x15 ml speed: 4000rpm Max RCF: 2500 xg

#### 5.Fixed rotor



Capacity: 24x10 ml Max speed: 4000 rpm Max RCF: 2600xg

### 8.Fixed rotor



Capacity: 4x100 ml Max speed: 4000 rpm Max RCF: 2100 xg

#### 3.Fixed rotor



Capacity: 12x20 ml Max speed: 4000 rpm Max RCF: 2510xg

#### 6.Fixed rotor



Capacity: 24x15ml Max speed: 4000 rpm Max RCF: 2700xg

# 9.Swing out rotor



Capacity: 12x10 ml Max speed: 4000 rpm Max RCF: 2600 xg

#### 10.Swing out rotor



Capacity: 8x15ml Max speed: 5000rpm Max RCF: 2690 xg

#### 11.Swing out rotor



Capacity: 4x50 ml Max speed: 4000rpm Max RCF: 2420 xg

#### 12.Swing out rotor



Capacity: 16x10 ml Max speed: 4000 rpm Max RCF: 2690 xg

## 13.Swing out rotor



Capacity: 4x100 ml Max speed: 4000 rpm Max RCF: 2690 xg