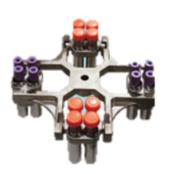

No.3 Swing rotor

Capacity: 4x50 ml Max speed: 4000 rpm Max RCF: 2780 xg

No.4 Swing rotor

Capacity: 4x100 ml Max speed: 4000 rpm Max RCF: 2780 xg

No.5 Fixed rotor

Capacity: 12x15 ml Max speed: 5000 rpm Max RCF: 3920 xg