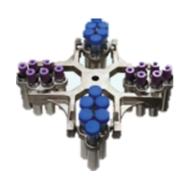

Dimension(mm): 510x400x280 mm

Net weight (without rotor): 30 KGS

Power supply: AC220~240V, 50/60HZ, 5A, 0.3KW

No.1 Swing rotor

Capacity: 16x10 /15 ml Max speed: 4000 rpm Max RCF: 2780 xg

No.2 Swing rotor

Capacity: 24x10/15 ml Max speed: 4000 rpm Max RCF: 2780 xg