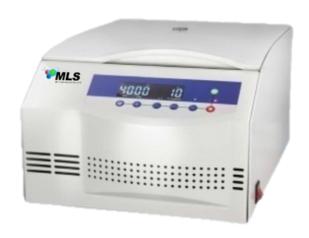

## **CENTRIFUGE** ยี่ห้อ MLS รุ่น C5K100

- •Microprocessor control with Brushless Motor.
- •LCD Display the parameters of speed, timer, RCF, Program [Memory] information, Acceleration & Deceleration information and Error code information.
- •Steel centrifuge body and stainless steel chamber are autoclaveable and resistant detergents and disinfection liquids.
- •Gas hinge for lid drop protection.
- •Safety Electrical lid interlock, door can not open when rotor is running and machine won't run when lid open and error code appears.
- •Emergency lid lock release when power failure.
- •Window on lid for speed calibration and noise measurement.
- •Continuous operation, working continuous according the set time.
- •10 kinds of Program (Memory) and 10 kinds of Acceleration & Deceleration for choice. If ask for more programs please specially mentioned when place the order.
- •Automatic troubleshooting with indication of error code and alarm on the screen.
- •Wide choice of Swing rotors and angle rotors and adapters.
- •With CE and ISO9001: 2008, ISO13485 certificate.

## **SPECIFICATION**

Max capacity (ml): 4 x 100 ml

Speed range (rpm): 0 - 5,000 rpm adjustable

Rcf range (xg): 0 – 3920 x g adjustable

Noise(dba): 58dB(A)

Time range: 1-99 minutes adjustable

Speed accuracy: ±20 rpm