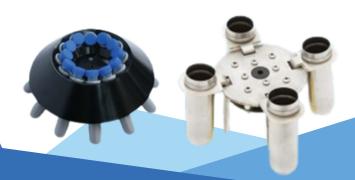

## Centrifuge ยี่ห้อ MLS รุ่น C6K50

- Microprocessor control with Brushless Motor.
- LCD Display the parameters of speed, timer, RCF, Program (Memory) information, Acceleration & Deceleration information and Error code information.
- Steel centrifuge body and stainless steel chamber are autoclaveable and resistant detergents and disinfection liquids.
- Gas hinge for lid drop protection.
- Safety Electrical lid interlock, door can not open when rotor is running and machine won't run when lid open and error code appears.
- Emergency lid lock release when power failure.
- Window on lid for speed calibration and noise measurement.
- Continuous operation, working continuous according the set time.
- 10 kinds of Program (Memory) and 10 kinds of Acceleration & Deceleration for choice. If ask for more programs please specially mentioned when place the order.
- · Automatic troubleshooting with indication of error code and alarm on the screen.
- Wide choice of Swing rotors and angle rotors and adapters.
- With CE and ISO9001: 2008, ISO13485 certificate.

## Specification

Speed range (rpm): 0-6000 rpm adjustable

Max capacity (ml): 6x50 ml

Rcf range (xg): 0-5645xg adjustable

Noise(dba): 58dB(A)

Time range: 1-99 minutes adjustable

Speed accuracy: ±20 r/min

Dimension(mm): 460x350x265 mm