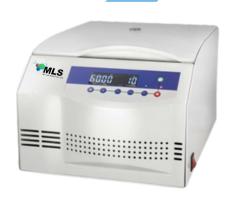

## Centrifuge ยี่ห้อ MLS รุ่น C6K50

- Microprocessor control with Brushless Motor.
- LCD Display the parameters of speed, timer, RCF, Program (Memory) information, Acceleration & Deceleration information and Error code information.
- Steel centrifuge body and stainless steel chamber are autoclaveable and resistant detergents and disinfection liquids.
- Gas hinge for lid drop protection.
- Safety Electrical lid interlock, door can not open when rotor is running and machine won't run when lid open and error code appears.
- Emergency lid lock release when power failure.
- Window on lid for speed calibration and noise measurement.
- Continuous operation, working continuous according the set time.
- 10 kinds of Program (Memory) and 10 kinds of Acceleration & Deceleration for choice. If ask for more programs please specially mentioned when place the order.
- · Automatic troubleshooting with indication of error code and alarm on the screen.
- Wide choice of Swing rotors and angle rotors and adapters.
- With CE and ISO9001: 2008, ISO13485 certificate.

## Specification

Speed range (rpm): 0-6000 rpm adjustable

Max capacity (ml): 6x50 ml

Rcf range (xg): 0-5645xg adjustable

Noise(dba): 58dB(A)

Time range: 1-99 minutes adjustable

Speed accuracy: ±20 r/min

Dimension(mm): 460x350x265 mm