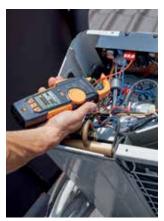

#### The current/voltage tester testo 755.

They are the first of their kind: voltage testers which meet the latest standard and which can also measure current. This means the two instruments are suitable for virtually all daily electrical measuring tasks. Each time they are used they automatically select the right settings and therefore prevent dangerous incorrect settings. Both models have all the important functions for determining voltage/deenergization, for measuring current and resistance, as well as for continuity tests. Their measuring tips can be changed easily, so that the whole instrument does not need to be replaced in the event of damage.

Measuring voltage on a compressor.

| Technical data                       | testo<br>755-1      | testo<br>755-2                       |
|--------------------------------------|---------------------|--------------------------------------|
| Voltage measur-<br>ing range         | 6 to 600 V<br>AC/DC | 6 to 1000<br>V AC/DC                 |
| Current                              | 0.1 to 2            | 00 A AC                              |
| Resistance                           | 1 Ω to              | 100 kΩ                               |
| Continuity<br>testing                | < 50 Ω              |                                      |
| Rotating mag-<br>netic field testing | -                   | 100 to<br>690 V AC<br>at 50/60<br>Hz |
| Single pole<br>phase testing         | -                   | 100 to<br>690 V AC<br>at 50/60<br>Hz |
| Display (counts)                     | 4,0                 | 000                                  |
| Measurement<br>category              |                     | ' 600 V<br>1000 V                    |
| Protection class                     | IP                  | 64                                   |
| Authorizations                       | TÜV, C              | SA, CE                               |