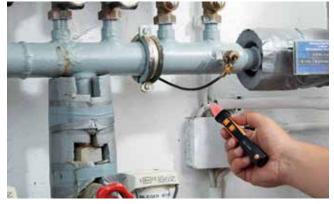

Measuring voltage on an air conditioning unit with testo 770.

Checking voltage on a distributor box with testo 745.

Measuring voltage on a compressor.

| Technical data                       | testo<br>755-1      | testo<br>755-2                       |
|--------------------------------------|---------------------|--------------------------------------|
| Voltage measur-<br>ing range         | 6 to 600 V<br>AC/DC | 6 to 1000<br>V AC/DC                 |
| Current                              | 0.1 to 2            | 00 A AC                              |
| Resistance                           | 1 Ω to              | 100 kΩ                               |
| Continuity<br>testing                | < 50 Ω              |                                      |
| Rotating mag-<br>netic field testing | -                   | 100 to<br>690 V AC<br>at 50/60<br>Hz |
| Single pole<br>phase testing         | -                   | 100 to<br>690 V AC<br>at 50/60<br>Hz |
| Display (counts)                     | 4,0                 | 000                                  |
| Measurement<br>category              |                     | ' 600 V<br>1000 V                    |
| Protection class                     | IP                  | 64                                   |
| Authorizations                       | TÜV, C              | SA, CE                               |