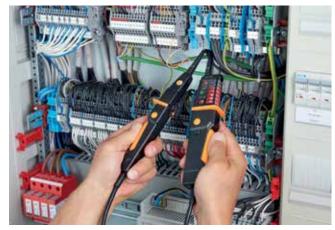

Measuring voltage on an air conditioning unit with testo 770.

Checking voltage on a distributor box with testo 745.