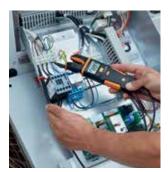

Measuring voltage on an air conditioning unit with testo 770.

Checking voltage on a distributor box with testo 745.