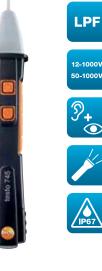

#### The non-contact voltage tester testo 745.

The non-contact voltage tester with a measuring range of up to 1,000 V is particularly well-suited to fast initial checking of any suspected fault sources. When the presence of alternating voltage is determined, the testo 745 gives a warning via a clear visual and acoustic signal. In order to increase the reliability, the voltage tester has a filter for highfrequency interference.

First test of voltage supply on a compressor.

| Technical data          |                                |
|-------------------------|--------------------------------|
| Voltage testing         | 12 to 1,000 V<br>AC            |
| Measurement<br>category | CAT IV 600 V<br>CAT III 1000 V |
| Authorizations          | CSA, CE                        |
| Standards               | EN 61326-1,<br>EN 61010-1      |

Filter blocks high-frequency interference signals

Adjustable sensitivity

Visual and acoustic signal

Measuring point illumination

Waterproof and dustproof according to IP 67