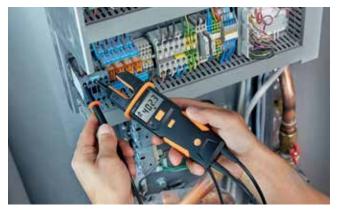

Testing voltage on a heat pump with testo 755.

Measuring voltage on an outside refrigeration unit with testo 760.

Measuring current on an outside refrigeration unit with testo 755.

Error detection in a heating system with testo 750.

#### The clamp meter testo 770.

The three instruments in the testo 770 clamp meter family are ideally suited for current measurement in switching cabinets. One of the two pincer arms can be fully retracted into the instrument. This unique grab mechanism means that cables in tight switching cabinets can be easily grabbed. The automatic measurement parameter detection also ensures reliable work: in the current and voltage area, all three instruments detect direct and alternating current and select other parameters such as resistance, continuity, diode and capacitance automatically.