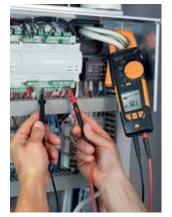

#### The clamp meter testo 770.

The three instruments in the testo 770 clamp meter family are ideally suited for current measurement in switching cabinets. One of the two pincer arms can be fully retracted into the instrument. This unique grab mechanism means that cables in tight switching cabinets can be easily grabbed. The automatic measurement parameter detection also ensures reliable work: in the current and voltage area, all three instruments detect direct and alternating current and select other parameters such as resistance, continuity, diode and capacitance automatically.

Measuring current in a switching cabinet.

Measuring voltage on the switching box of a heat pump with suspended measuring instrument.

Hooking the clamp meter into an outside refrigeration unit.

| Clamp meter model comparison              | testo<br>770-1 | testo<br>770-2 | testo<br>770-3 |
|-------------------------------------------|----------------|----------------|----------------|
| Unique grab mechanism                     |                |                |                |
| Automatic measurement parameter detection |                |                |                |
| Two-line display                          |                |                |                |
| True root mean square measurement - TRMS  |                |                |                |
| Inrush measurement                        |                |                |                |
| µA current measuring range                |                |                |                |
| Bluetooh and testo Smart Probes App       |                |                |                |
| Power measurement                         |                |                |                |