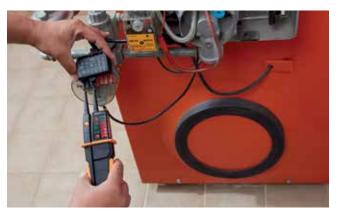

Testing voltage on a heat pump with testo 755.

Measuring voltage on an outside refrigeration unit with testo 760.

Measuring current on an outside refrigeration unit with testo 755.

Error detection in a heating system with testo 750.

Measuring voltage on a boiler.

| Voltage tester model comparison                                 | testo<br>750-1 | testo<br>750-2 | testo<br>750-3 |
|-----------------------------------------------------------------|----------------|----------------|----------------|
| Patented all-round LED display                                  |                |                |                |
| Fibre-optics for optimum voltage indication                     |                |                |                |
| Anti-slip ring                                                  |                |                |                |
| Ergonomic handle shape                                          |                |                |                |
| Certified according to voltage tester norm DIN EN 61243-3:2010. |                |                |                |
| Measurement point illumination                                  |                |                |                |
| Single-pole voltage testing                                     |                |                |                |
| RCD trigger function                                            |                |                |                |
| Additional LC display                                           |                |                |                |