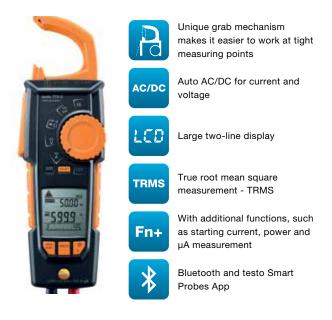

#### The clamp meter testo 770.

The three instruments in the testo 770 clamp meter family are ideally suited for current measurement in switching cabinets. One of the two pincer arms can be fully retracted into the instrument. This unique grab mechanism means that cables in tight switching cabinets can be easily grabbed. The automatic measurement parameter detection also ensures reliable work: in the current and voltage area, all three instruments detect direct and alternating current and select other parameters such as resistance, continuity, diode and capacitance automatically.

Measuring current in a switching cabinet.

Measuring voltage on the switching box of a heat pump with suspended measuring instrument.

Hooking the clamp meter into an outside refrigeration unit.

| Clamp meter model comparison              | testo<br>770-1 | testo<br>770-2 | testo<br>770-3 |
|-------------------------------------------|----------------|----------------|----------------|
| Unique grab mechanism                     |                |                |                |
| Automatic measurement parameter detection |                |                |                |
| Two-line display                          |                |                |                |
| True root mean square measurement - TRMS  |                |                |                |
| Inrush measurement                        |                |                |                |
| µA current measuring range                |                |                |                |
| Bluetooh and testo Smart Probes App       |                |                |                |
| Power measurement                         |                |                |                |