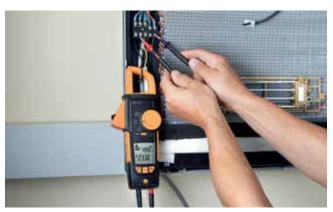

Testing voltage on a heat pump with testo 755.

Measuring voltage on an outside refrigeration unit with testo 760.

Measuring current on an outside refrigeration unit with testo 755.

Error detection in a heating system with testo 750.

Measuring current in a switching cabinet.

Measuring voltage on the switching box of a heat pump with suspended measuring instrument.

Hooking the clamp meter into an outside refrigeration unit.

| Clamp meter model comparison              | testo<br>770-1 | testo<br>770-2 | testo<br>770-3 |
|-------------------------------------------|----------------|----------------|----------------|
| Unique grab mechanism                     |                |                |                |
| Automatic measurement parameter detection |                |                |                |
| Two-line display                          |                |                |                |
| True root mean square measurement - TRMS  |                |                |                |
| Inrush measurement                        |                |                |                |
| µA current measuring range                |                |                |                |
| Bluetooh and testo Smart Probes App       |                |                |                |
| Power measurement                         |                |                |                |