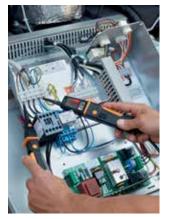

Testing voltage on a heat pump with testo 755.

Measuring voltage on an outside refrigeration unit with testo 760.

Measuring current on an outside refrigeration unit with testo 755.

Error detection in a heating system with testo 750.