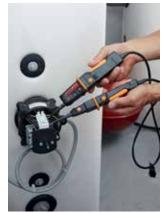

Testing voltage on a heat pump with testo 755.

Measuring voltage on an outside refrigeration unit with testo 760.

Measuring current on an outside refrigeration unit with testo 755.

Error detection in a heating system with testo 750.