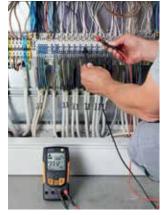

#### The clamp meter testo 770.

The three instruments in the testo 770 clamp meter family are ideally suited for current measurement in switching cabinets. One of the two pincer arms can be fully retracted into the instrument. This unique grab mechanism means that cables in tight switching cabinets can be easily grabbed. The automatic measurement parameter detection also ensures reliable work: in the current and voltage area, all three instruments detect direct and alternating current and select other parameters such as resistance, continuity, diode and capacitance automatically.

Measuring current in a switching cabinet.

Measuring voltage on the switching box of a heat pump with suspended measuring instrument.

Hooking the clamp meter into an outside refrigeration unit.

| Clamp meter model comparison              | testo<br>770-1 | testo<br>770-2 | testo<br>770-3 |
|-------------------------------------------|----------------|----------------|----------------|
| Unique grab mechanism                     |                |                |                |
| Automatic measurement parameter detection |                |                |                |
| Two-line display                          |                |                |                |
| True root mean square measurement - TRMS  |                |                |                |
| Inrush measurement                        |                |                |                |
| µA current measuring range                |                |                |                |
| Bluetooh and testo Smart Probes App       |                |                |                |
| Power measurement                         |                |                |                |