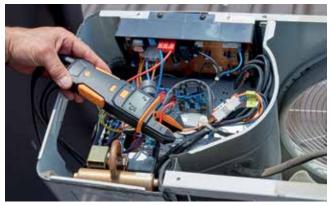

Testing voltage on a heat pump with testo 755.

Measuring voltage on an outside refrigeration unit with testo 760.

Measuring current on an outside refrigeration unit with testo 755.

Error detection in a heating system with testo 750.

#### The current/voltage tester testo 755.

They are the first of their kind: voltage testers which meet the latest standard and which can also measure current. This means the two instruments are suitable for virtually all daily electrical measuring tasks. Each time they are used they automatically select the right settings and therefore prevent dangerous incorrect settings. Both models have all the important functions for determining voltage/deenergization, for measuring current and resistance, as well as for continuity tests. Their measuring tips can be changed easily, so that the whole instrument does not need to be replaced in the event of damage.