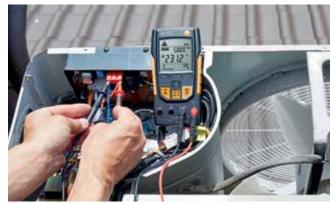

Measuring voltage on an air conditioning unit with testo 770.

Checking voltage on a distributor box with testo 745.

#### The voltage tester testo 750.

The three models in the testo 750 voltage tester family are the first instruments with an all-round LED display. The display can be seen from any position and guarantees an ideal voltage indication thanks to its unique fibre optics. All three models meet the latest voltage tester standard EN 61243-3:2010 and have a safety specification according to CAT IV. They have the most important functions for voltage testing, continuity testing and rotating magnetic field measurement.