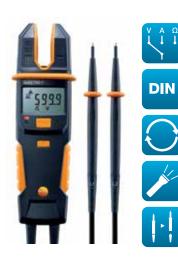

#### The digital multimeter testo 760.

The three models of the testo 760 eliminate incorrect settings, because the measurement parameters are detected automatically via the assignment of the measuring sockets and also shown by the illumination of the appropriate function keys. Function keys replace the traditional dial, which means easier operation and greater reliability.

Measurement parameter recognition by socket allocation

Easy, modern operation with function keys instead of a dial

100

True root mean square measurement - TRMS

Large, backlit LCD display

Testing voltage in the switching box of a heat pump.

Testing voltage in a switching cabinet.

Ionization current measurement set-up

| Digital multimeter model<br>comparison                         | testo<br>760-1 | testo<br>760-2 | testo<br>760-3 |
|----------------------------------------------------------------|----------------|----------------|----------------|
| Automatic measurement parameter detection                      |                |                |                |
| Easy and modern operation with function keys instead of a dial |                |                |                |
| Illuminated display                                            |                |                |                |
| True root mean square measurement -<br>TRMS                    |                |                |                |
| µA current measuring range                                     |                |                |                |
| Low-pass filter                                                |                |                |                |
| Voltage range up to 1,000 V                                    |                |                |                |

| Technical data                 | testo<br>760-1                | testo<br>760-2           | testo<br>760-3                 |
|--------------------------------|-------------------------------|--------------------------|--------------------------------|
| Voltage measuring range        | 0.1 mV to 600 V AC/DC         |                          | 0.1 mV to<br>1,000 V AC/<br>DC |
| Current measuring range        | 1 mA to 10 A<br>AC/DC         | 0.1 µA to 10 A AC/DC     |                                |
| Resistance<br>measuring range  | 0.1 to 40 MΩ                  | 0.1 to 60 MΩ             |                                |
| Frequency<br>measuring range   | 0.001 Hz to<br>500 kHz        | 0.001 Hz to<br>30 MHz    | 0.001 Hz to<br>60 MHz          |
| Capacitance<br>measuring range | 0.001 nF to<br>100 μF         | 0.001 nF to<br>30,000 μF | 0.001 nF to<br>60,000 μF       |
| Temperature<br>measuring range | -                             | -20 to -                 | ⊧500 °C                        |
| Display (counts)               | 4,000                         | 6,000                    |                                |
| Measurement category           | CAT IV 300 V<br>CAT III 600 V |                          | ′ 600 V<br>1000 V              |
| Protection class               | IP 64                         |                          |                                |
| Authorizations                 | TÜV, CSA, CE                  |                          |                                |
| Standards                      | EN 61326-1                    |                          |                                |