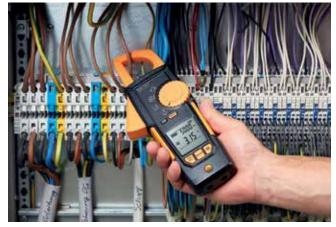

#### The digital multimeter testo 760.

The three models of the testo 760 eliminate incorrect settings, because the measurement parameters are detected automatically via the assignment of the measuring sockets and also shown by the illumination of the appropriate function keys. Function keys replace the traditional dial, which means easier operation and greater reliability.

Measurement parameter recognition by socket allocation

Easy, modern operation with function keys instead of a dial

100

True root mean square measurement - TRMS

Large, backlit LCD display

Testing voltage in the switching box of a heat pump.