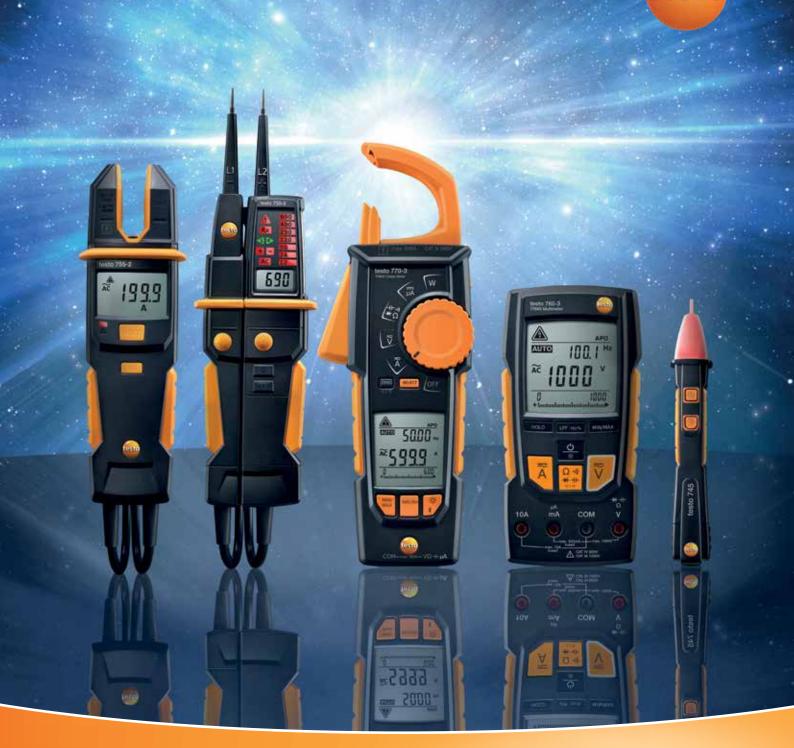

## Electrical measurement technology. Re-invented.

Simpler and safer: the new era of measuring instruments from Testo.

#### Electrical measurement technology. Re-invented.

The innovative electrical measuring instruments from Testo stand out due to their extraordinary high level of userfriendliness, setting new standards with intelligent and completely new technology. Digital multimeters with automatic measurement parameter recognition, clamp meters with a unique grab mechanism, or voltage testers which also measure current – welcome to a new era.