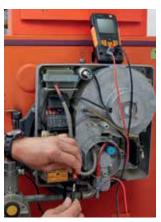

#### The current/voltage tester testo 755.

They are the first of their kind: voltage testers which meet the latest standard and which can also measure current. This means the two instruments are suitable for virtually all daily electrical measuring tasks. Each time they are used they automatically select the right settings and therefore prevent dangerous incorrect settings. Both models have all the important functions for determining voltage/deenergization, for measuring current and resistance, as well as for continuity tests. Their measuring tips can be changed easily, so that the whole instrument does not need to be replaced in the event of damage.

Measuring voltage on a compressor.

| Technical data                       | testo<br>755-1      | testo<br>755-2                       |
|--------------------------------------|---------------------|--------------------------------------|
| Voltage measur-<br>ing range         | 6 to 600 V<br>AC/DC | 6 to 1000<br>V AC/DC                 |
| Current                              | 0.1 to 2            | 00 A AC                              |
| Resistance                           | 1 Ω to              | 100 kΩ                               |
| Continuity<br>testing                | < 50 Ω              |                                      |
| Rotating mag-<br>netic field testing | -                   | 100 to<br>690 V AC<br>at 50/60<br>Hz |
| Single pole<br>phase testing         | -                   | 100 to<br>690 V AC<br>at 50/60<br>Hz |
| Display (counts)                     | 4,0                 | 000                                  |
| Measurement<br>category              |                     | ' 600 V<br>1000 V                    |
| Protection class                     | IP                  | 64                                   |
| Authorizations                       | TÜV, C              | SA, CE                               |