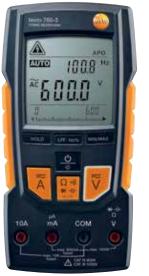

#### The digital multimeter testo 760.

The three models of the testo 760 eliminate incorrect settings, because the measurement parameters are detected automatically via the assignment of the measuring sockets and also shown by the illumination of the appropriate function keys. Function keys replace the traditional dial, which means easier operation and greater reliability.

Measurement parameter recognition by socket allocation

Easy, modern operation with function keys instead of a dial

100

True root mean square measurement - TRMS

Large, backlit LCD display

Testing voltage in the switching box of a heat pump.

| Technical data                 | testo<br>760-1                | testo<br>760-2           | testo<br>760-3                 |
|--------------------------------|-------------------------------|--------------------------|--------------------------------|
| Voltage measuring range        | 0.1 mV to 600 V AC/DC         |                          | 0.1 mV to<br>1,000 V AC/<br>DC |
| Current measuring range        | 1 mA to 10 A<br>AC/DC         | 0.1 µA to 10 A AC/DC     |                                |
| Resistance<br>measuring range  | 0.1 to 40 MΩ                  | 0.1 to 60 MΩ             |                                |
| Frequency<br>measuring range   | 0.001 Hz to<br>500 kHz        | 0.001 Hz to<br>30 MHz    | 0.001 Hz to<br>60 MHz          |
| Capacitance<br>measuring range | 0.001 nF to<br>100 μF         | 0.001 nF to<br>30,000 μF | 0.001 nF to<br>60,000 μF       |
| Temperature<br>measuring range | -                             | -20 to -                 | ⊧500 °C                        |
| Display (counts)               | 4,000                         | 6,000                    |                                |
| Measurement category           | CAT IV 300 V<br>CAT III 600 V |                          | ′ 600 V<br>1000 V              |
| Protection class               | IP 64                         |                          |                                |
| Authorizations                 | TÜV, CSA, CE                  |                          |                                |
| Standards                      | EN 61326-1                    |                          |                                |