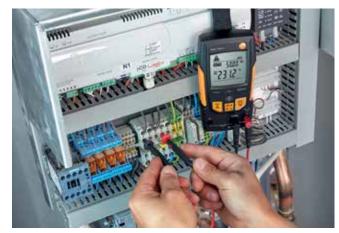

#### The digital multimeter testo 760.

The three models of the testo 760 eliminate incorrect settings, because the measurement parameters are detected automatically via the assignment of the measuring sockets and also shown by the illumination of the appropriate function keys. Function keys replace the traditional dial, which means easier operation and greater reliability.

Measurement parameter recognition by socket allocation

Easy, modern operation with function keys instead of a dial

100

True root mean square measurement - TRMS

Large, backlit LCD display

Testing voltage in the switching box of a heat pump.