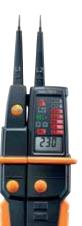

#### The voltage tester testo 750.

The three models in the testo 750 voltage tester family are the first instruments with an all-round LED display. The display can be seen from any position and guarantees an ideal voltage indication thanks to its unique fibre optics. All three models meet the latest voltage tester standard EN 61243-3:2010 and have a safety specification according to CAT IV. They have the most important functions for voltage testing, continuity testing and rotating magnetic field measurement.

360°

Clear, patented all-round display with fibre-optic technology

Anti-slip ring for secure grip

Ergonomic handle shape

Measuring point illumination

Measuring voltage in a switching cabinet.

Measuring voltage on a compressor.