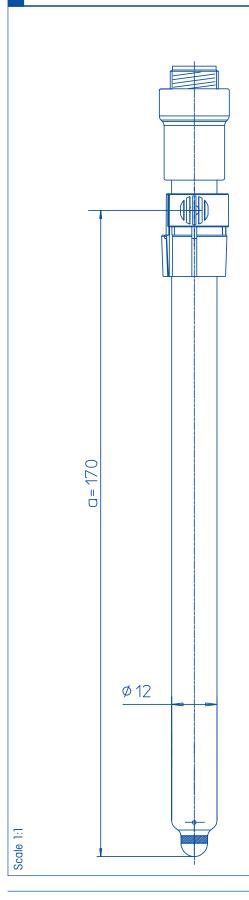

#### **Special features**

special shaft length 170 mm ARGENTHAL™ reference system with Ag+ trap